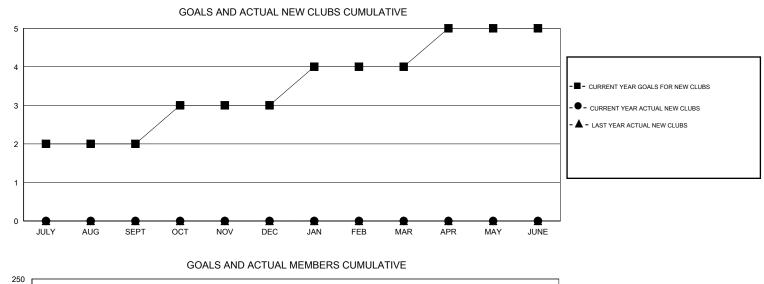

## LOCATION INDIA

 $\mathsf{GMT} \; \mathsf{CA} \; \mathbf{6}$ Clubs Members RESULTS FOR 2014-2015 RESULTS FOR 2014-2015 NEW CLUB NEW CLUBS DROPPED NET NEW MEMBER CHARTER AND DROPPED NET QUARTER QUARTER GOAL CLUBS GAIN/LOSS GOAL NEW MEMBERS MEMBERS GAIN/LOSS ADDED 2 0 0 0 60 93 62 31 JULY/AUG/SEPT JULY/AUG/SEPT 0 0 0 0 45 0 0 1 OCT/NOV/DEC OCT/NOV/DEC 0 0 0 45 0 0 0 1 JAN/FEB/MAR JAN/FEB/MAR 1 0 0 0 55 0 0 0 APR/MAY/JUNE APR/MAY/JUNE