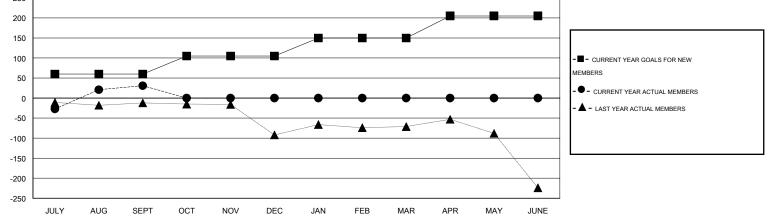

## LOCATION INDIA

 $\mathsf{GMT} \; \mathsf{CA} \; \mathbf{6}$ Clubs Members RESULTS FOR 2014-2015 RESULTS FOR 2014-2015 NEW CLUB NEW CLUBS DROPPED NET NEW MEMBER CHARTER AND DROPPED NET QUARTER QUARTER GOAL CLUBS GAIN/LOSS GOAL NEW MEMBERS MEMBERS GAIN/LOSS ADDED 2 0 0 0 60 93 62 31 JULY/AUG/SEPT JULY/AUG/SEPT 0 0 0 0 45 0 0 1 OCT/NOV/DEC OCT/NOV/DEC 0 0 0 45 0 0 0 1 JAN/FEB/MAR JAN/FEB/MAR 1 0 0 0 55 0 0 0 APR/MAY/JUNE APR/MAY/JUNE